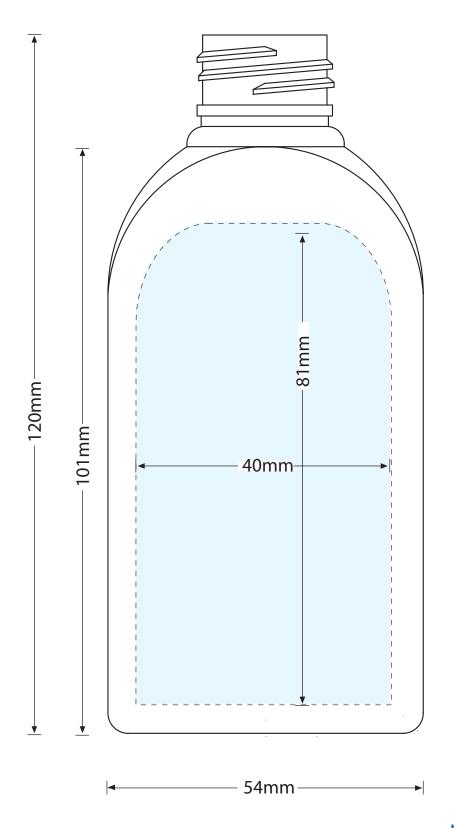

## **SUGGESTED - LABEL PANEL AREA**

GUIDE ONLY. Prior to artwork, labels and other costs, it is imperative to confirm with your chosen labelling method that this guide & sizing is suitable for your use.

## NOT DRAWN TO SCALE

Please SIZE and SUPPLY Artwork to 100%

Maximum Label Panel Area: Width = 40mm Height = 81mm

| Vision Packaging (Aust.) Pty Limited 16 075 725 576 |               | DATE: 27/03/20 |
|-----------------------------------------------------|---------------|----------------|
| DRAWING ID: 119bothip0125                           |               | UNIT: mm       |
| NAME: Bottle 125mL Hip Bottle 24/410                | MATERIAL: PET |                |
| NOMINAL FILL: 125mL                                 | NECK: 2       | 24/410         |
| BRIMFUL CAPACITY: 136.0mL +/- 5.0mL                 | WEIGHT:       | 22.0g +/- 2.0g |